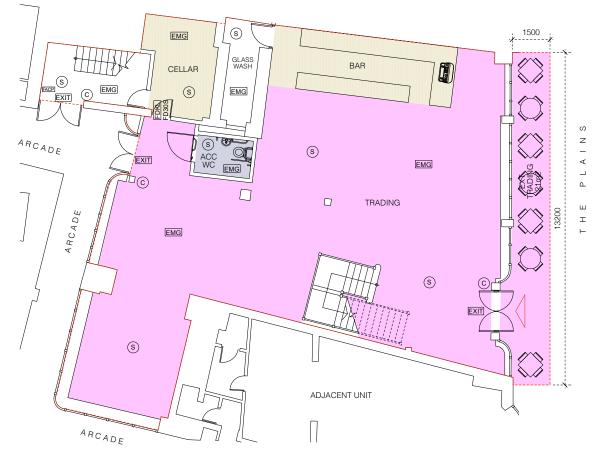

AGE STORAGE FD30S (WC) STORAGE FDKL FD30S SECOND FLOOR PLAN - 1:75@A1, 1:150@A3 LICENSING KEY: E ntrol Panel ( or/alarm FD3 FD3 hting in accordance n x 1m unless ed n extinguisher 
 C
 20.02.24
 DR
 tables and chairs added

 B
 20.02.24
 DR
 property address amended

 A
 16.02.24
 DR
 ext area added

 Rev
 Date
 Initials
 Details
ler fire extinguishe licensed premises Purpose of Is APPLICATION FOR PREMISES LICENSING locked RICHARD PEDLAR ARCHITECTS ARCHITECTURE • CONSERVATION • URBAN DESIGN closed RPCA St Brandon's House 29 Great George Street Bristol BS15QT ●0117 974 2612 www.rpca.co.uk ● info@rpca.co.uk ΨΨ LOUNGE at 6 The Plains Totnes South Devon TQ9 5DR Project Loungers UK Limited Client Scale (m) Premises Licensing Title Drawing No. LNG4818.05C 1:75@A1 1:150@A3 Scale Date FEB 2024





| XIT  | Illuminated Fire Exit sign                                                                                                          | FACP      | Fire Alarm Contr                 |
|------|-------------------------------------------------------------------------------------------------------------------------------------|-----------|----------------------------------|
| C    | Break glass call point for fire alarm in accordance with BS5839                                                                     | SD        | Smoke detector                   |
|      |                                                                                                                                     | S         | Smoke detector                   |
| D30  | Fire door to provide min. 30