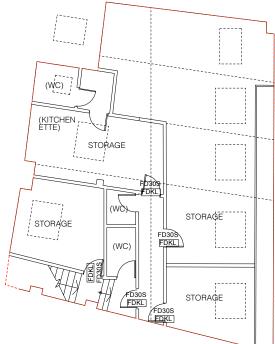

APPENDIX A(ii) - Premises Licence Plan

The entire premises is to be licensed for the sale of alcohol and the provision of late night refreshment (WC) (KITCHEN , ETTE) STORAGE FD305 (WÒ)-STORAGE STORAGE FD30S (WC) STORAGE FDKL FD30S SECOND FLOOR PLAN - 1:75@A1, 1:150@A3 LICENSING KEY: E ntrol Panel ( or/alarm FD3 FD3 hting in accordance n x 1m unless ed n extinguisher 
 C
 20.02.24
 DR
 tables and chairs added