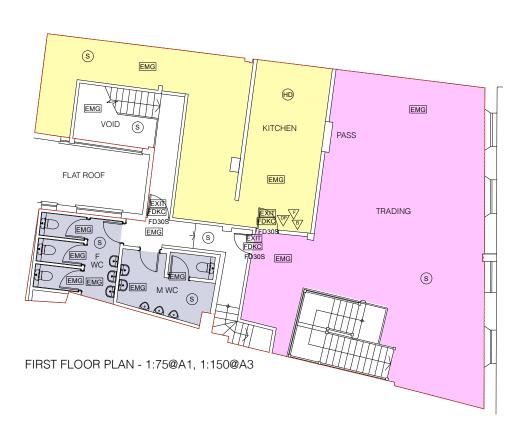

| XIT  | Illuminated Fire Exit sign                                                                                                          | FACP      | Fire Alarm Contr                 |
|------|-------------------------------------------------------------------------------------------------------------------------------------|-----------|----------------------------------|
| C    | Break glass call point for fire alarm in accordance with BS5839                                                                     | SD        | Smoke detector                   |
|      |                                                                                                                                     | S         | Smoke detector                   |
| D30  | Fire door to provide min. 30 minutes fire protection                                                                                | HD        | Heat detector                    |
| D30S | Fire door to provide min. 30 minutes<br>fire protection and where restricted<br>smoke leakage at ambient<br>temperatures is needed. | $\square$ | Alarm sounder                    |
|      |                                                                                                                                     | EMG       | Emergency light<br>with BS5266   |
|      | Area for consumption of intoxicating liquor                                                                                         | B         | Fire blanket 1m otherwise stated |
|      | Area for storage of liquor/bar counter                                                                                              | F         | 6 litre fire foam e              |
|      | Toilet accommodation                                                                                                                | DP        | 10kg dry powde                   |
|      | Kitchen & staff areas                                                                                                               |           | Total extent of lie              |
|      |                                                                                                                                     | FDKL      | Fire door keep lo                |
|      |                                                                                                                                     | FDKC      | Fire door keep o                 |
|      |                                                                                                                                     |           |                                  |
|      |                                                                                                                                     |           |                                  |